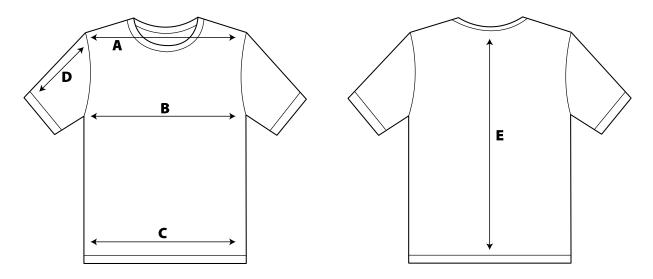

## **Explanation how to measure:**

**A: Shoulders (Across)** – Measure the shirt from the seam on the left shoulder to the seam on the right shoulder.

**B: Chest** – Measure the shirt from just under the left armhole to the right armhole.

**C: Hips** – Measure the bottom of the shirt from left to right.

**D: Sleeve Length** – Measure the shirt from the seam on top of the shoulder to the bottom of the sleeve.

**E:** Back Length – Measure the shirt from the collar to the bottom of the shirt.