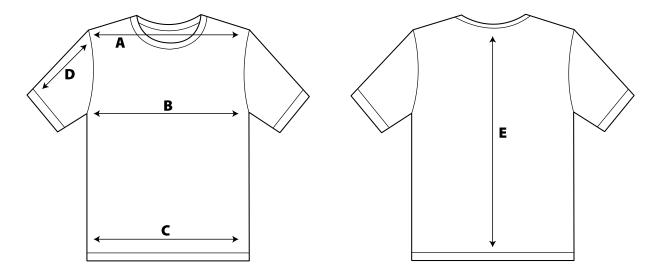

## **Puma Sizing Chart (Kids Size)**

| Product Measurements Cm |      |      |      |      |      |      |
|-------------------------|------|------|------|------|------|------|
| Sizes                   | 116  | 128  | 140  | 152  | 164  | 176  |
| A: Shoulders            | 30,5 | 33   | 34,5 | 38,5 | 40,5 | 43,5 |
| B: Chest                | 35,5 | 38   | 41,5 | 45   | 48,5 | 52   |
| C: Hips                 | 34   | 38   | 39,5 | 43   | 47   | 50,5 |
| D: Sleeve length        | 14,5 | 15,5 | 17,5 | 18,5 | 20   | 21   |
| E: Back length          | 46   | 48,5 | 52,5 | 58   | 62   | 67,5 |

## **Explanation how to measure:**

- **A: Shoulders (Across)** Measure the shirt from the seam on the left shoulder to the seam on the right shoulder.
- **B: Chest** Measure the shirt from just under the left armhole to the right armhole.
- **C: Hips** Measure the bottom of the shirt from left to right.
- **D: Sleeve Length** Measure the shirt from the seam on top of the shoulder to the bottom of the sleeve.
- **E:** Back Length Measure the shirt from the collar to the bottom of the shirt.